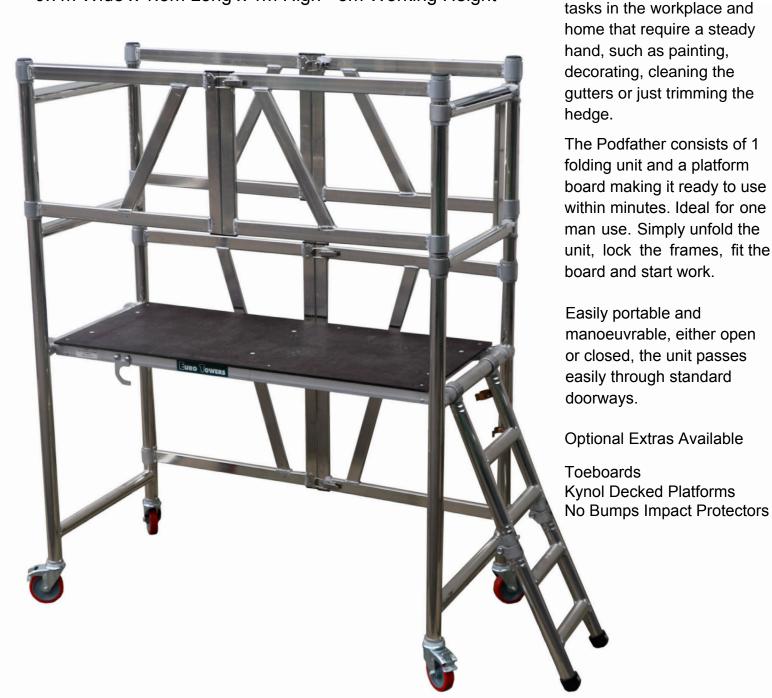

### THE PODFATHER

Provides a working platform of 0.7m Wide x 1.5m Long x 1m High - 3m Working Height

#### **Kit List**

- 4 x K548 5" Castors c/w adaptors
- 1 x PODF Base unit c/w Ladder
- 1 x MFPP Plain Platform

|                   | Podfather   |
|-------------------|-------------|
| Platform Height   | 1m          |
| Safe Working Load | 150Kg       |
| Dimensions        | 0.7m x 1.5m |