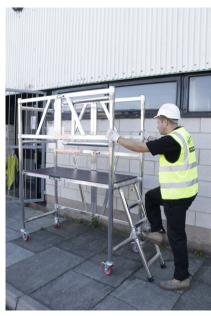

### Step by step guide

Open unit from folded position and lock the castors

2. Secure the base unit and the top guardrail with the toggle fastners

3. Unfold the ladder and lock into position

4. Fit the platform onto the 2nd rung