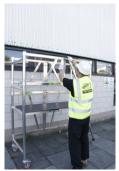

### Step by step guide

Open unit from folded position and lock the castors

2. Secure the base unit and the top guardrail with the toggle fastners

3. Unfold the ladder and lock into position

4. Fit the platform onto the 2nd rung

5. Unfold your remaining guardrail and lock with the toggle fastner on each side

6. Access the unit through the gate by ascending the ladder and closing the gate behind you

Please ensure that the ladder is in the locked position before accessing the platform.