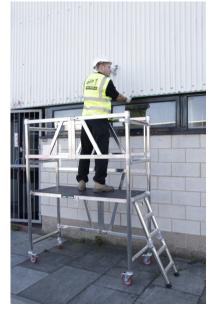

5. Unfold your remaining guardrail and lock with the toggle fastner on each side

6. Access the unit through the gate by ascending the ladder and closing the gate behind you

Please ensure that the ladder is in the locked position before accessing the platform.