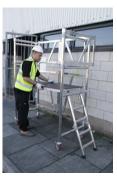

#### **Kit List**

- 4 x K548 5" Castors c/w adaptors
- 1 x PODF Base unit c/w Ladder
- 1 x MFPP Plain Platform

|                   | Podfather   |
|-------------------|-------------|
| Platform Height   | 1m          |
| Safe Working Load | 150Kg       |
| Dimensions        | 0.7m x 1.5m |