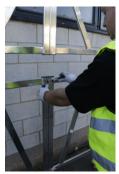

The Podfather

The Podfather is ideal for

### THE PODFATHER

Provides a working platform of 0.7m Wide x 1.5m Long x 1m High - 3m Working Height