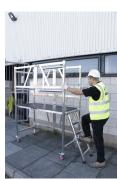

### Step by step guide

Open unit from folded position and lock the castors

2. Secure the base unit and the top guardrail with the toggle fastners

3. Unfold the ladder and lock into position

4. Fit the platform onto the 2nd rung

5. Unfold your remaining guardrail and lock with the toggle fastner on each side

6. Access the unit through the gate by ascending the ladder and closing the gate behind you

Please ensure that the ladder is in the locked position before accessing the platform.